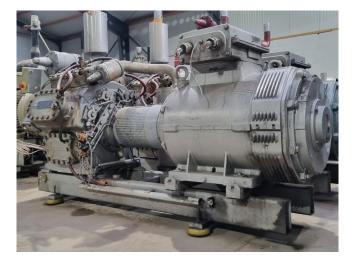

### Sabroe SMC 108 L HP

### **Specifications**

| Brand               | Sabroe                       |
|---------------------|------------------------------|
| Туре                | SMC 108 L HP                 |
| Refrigerant         | NH 3 (ammonia)               |
| kW at +10ºC/+40ºC   | 722,4                        |
| kW at 0ºC/+40ºC     | 477,8                        |
| Electromotor Specs  | 50 Hz - 110 kW - 1475<br>RPM |
| Unloaded Start      | ✓                            |
| Capacity Control    | ✓                            |
| On steel base frame | 1                            |
| Pressure gauges     | 1                            |
| Hp/Lp/Op            |                              |
| Oil separator       | 1                            |
| Sight Glass         | 1                            |
| Solenoid Valve      | 1                            |
| m3 / h              | 551                          |
| Sizes               | 2300x1100x1700 mm            |
|                     | (LxWxH)                      |
| Stock               | 2                            |
|                     |                              |

#### Used Sabroe SMC 108 L HP

Used Sabroe SMC 108 L HP reciprocating compressor on NH3 (R717). Complete with a Schorch KN7280S-BB014-152 - 50 Hz - 110 kW -1475 RPM, Sabroe OVUR 3206 D oil separator, pressure and safety switches and a Unisab 2 display. \*Why choose for HOSBV? Were not only the largest used refrigeration specialist in Europe, but also, we solely deliver our orders after performing an extensive test and an industrial cleansing. If reequested we can arrange the logistics.