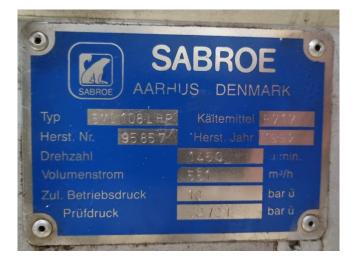

### **Specifications**

| Brand               | Sabroe                       |
|---------------------|------------------------------|
| Туре                | SMC 108 L HP                 |
| Refrigerant         | NH 3 (ammonia)               |
| kW at +10ºC/+40ºC   | 722,4                        |
| kW at 0ºC/+40ºC     | 477,8                        |
| Electromotor Specs  | 50 Hz - 110 kW - 1475<br>RPM |
| Unloaded Start      | ✓                            |
| Capacity Control    | ✓                            |
| On steel base frame | 1                            |
| Pressure gauges     | 1                            |
| Hp/Lp/Op            |                              |
| Oil separator       | 1                            |
| Sight Glass         | 1                            |
| Solenoid Valve      | 1                            |
| m3 / h              | 551                          |
| Sizes               | 2300x1100x1700 mm            |
|                     | (LxWxH)                      |
| Stock               | 2                            |
|                     |                              |

#### Used Sabroe SMC 108 L HP

Used Sabroe SMC 108 L HP reciprocating compressor on NH3 (R717). Complete with a Schorch KN7280S-BB014-152 - 50 Hz - 110 kW -1475 RPM, Sabroe OVUR 3206 D oil separator, pressure and safety switches and a Unisab 2 display. \*Why choose for HOSBV? Were not only the largest used refrigeration specialist in Europe, but also, we solely deliver our orders after performing an extensive test and an industrial cleansing. If reequested we can arrange the logistics.