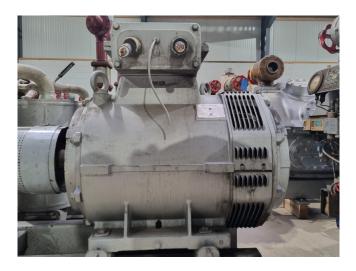

#### Used Sabroe SMC 108 L HP

Used Sabroe SMC 108 L HP reciprocating compressor on NH3 (R717). Complete with a Schorch KN7280S-BB014-152 - 50 Hz - 110 kW -1475 RPM, Sabroe OVUR 3206 D oil separator, pressure and safety switches and a Unisab 2 display. \*Why choose for HOSBV? Were not only the largest used refrigeration specialist in Europe, but also, we solely deliver our orders after performing an extensive test and an industrial cleansing. If reequested we can arrange the logistics.