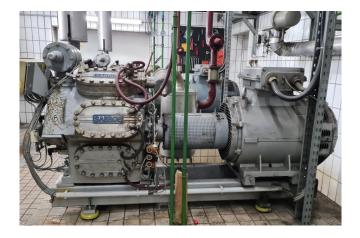

#### Used Sabroe SMC 108 L HP

Used Sabroe SMC 108 L HP reciprocating compressor on NH3 (R717). Complete with a Schorch KN7280S-BB014-152 - 50 Hz - 110 kW -1475 RPM, Sabroe OVUR 3206 D oil separator, pressure and safety switches and a Unisab 2 display. \*Why choose for HOSBV? Were not only the largest used refrigeration specialist in Europe, but also, we solely deliver our orders after performing an extensive test and an industrial cleansing. If reequested we can arrange the logistics.