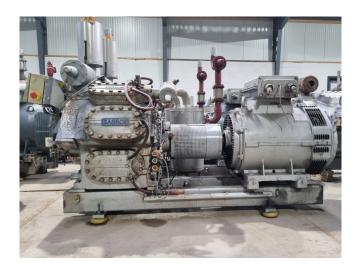

### Sabroe SMC 108 L HP

### **Specifications**

| Brand               | Sabroe                       |
|---------------------|------------------------------|
| Туре                | SMC 108 L HP                 |
| Refrigerant         | NH 3 (ammonia)               |
| kW at +10ºC/+40ºC   | 722,4                        |
| kW at 0ºC/+40ºC     | 477,8                        |
| Electromotor Specs  | 50 Hz - 110 kW - 1475<br>RPM |
| Unloaded Start      | ✓                            |
| Capacity Control    | ✓                            |
| On steel base frame | 1                            |
| Pressure gauges     | 1                            |
| Hp/Lp/Op            |                              |
| Oil separator       | 1                            |
| Sight Glass         | 1                            |
| Solenoid Valve      | 1                            |
| m3 / h              | 551                          |
| Sizes               | 2300x1100x1700 mm            |
|                     | (LxWxH)                      |
| Stock               | 2                            |
|                     |                              |

#### Used Sabroe SMC 108 L HP

Used Sabroe SMC 108 L HP reciprocating compressor on NH3 (R717). Complete with a Schorch KN7280S-BB014-152 - 50 Hz - 110 kW -1475 RPM, Sabroe OVUR 3206 D oil separator, pressure and safety switches and a Unisab 2 display. \*Why choose for HOSBV? Were not only the largest used refrigeration specialist in Europe, but also, we solely deliver our orders after performing an extensive test and an industrial cleansing. If reequested we can arrange the logistics.