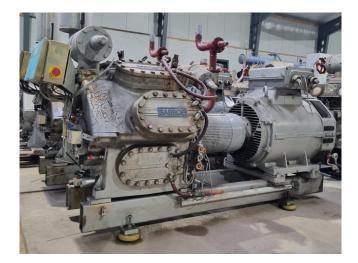

### Sabroe SMC 108 L HP

### **Specifications**

| Brand               | Sabroe                       |
|---------------------|------------------------------|
| Туре                | SMC 108 L HP                 |
| Refrigerant         | NH 3 (ammonia)               |
| kW at +10ºC/+40ºC   | 722,4                        |
| kW at 0ºC/+40ºC     | 477,8                        |
| Electromotor Specs  | 50 Hz - 110 kW - 1475<br>RPM |
| Unloaded Start      | ✓                            |
| Capacity Control    | ✓                            |
| On steel base frame | 1                            |
| Pressure gauges     | 1                            |
| Hp/Lp/Op            |                              |
| Oil separator       | 1                            |
| Sight Glass         | 1                            |
| Solenoid Valve      | 1                            |
| m3 / h              | 551                          |
| Sizes               | 2300x1100x1700 mm            |
|                     | (LxWxH)                      |
| Stock               | 2                            |
|                     |                              |

#### Used Sabroe SMC 108 L HP

Used Sabroe SMC 108 L HP reciprocating compressor on NH3 (R717). Complete with a Schorch KN7280S-BB014-152 - 50 Hz - 110 kW -1475 RPM, Sabroe OVUR 3206 D oil separator, pressure and safety switches and a Unisab 2 display. \*Why choose for HOSBV? Were not only the largest used refrigeration specialist in Europe, but also, we solely deliver our orders after performing an extensive test and an industrial cleansing. If reequested we can arrange the logistics.