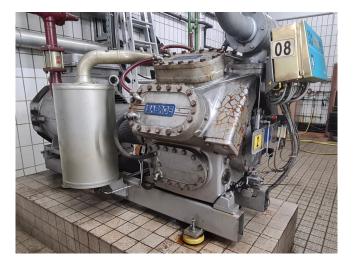

#### Used Sabroe SMC 108 L HP

Used Sabroe SMC 108 L HP reciprocating compressor on NH3 (R717). Complete with a Schorch KN7280S-BB014-152 - 50 Hz - 110 kW -1475 RPM, Sabroe OVUR 3206 D oil separator, pressure and safety switches and a Unisab 2 display. \*Why choose for HOSBV? Were not only the largest used refrigeration specialist in Europe, but also, we solely deliver our orders after performing an extensive test and an industrial cleansing. If reequested we can arrange the logistics.