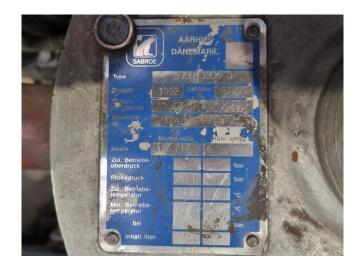

www.hosbv.com

| SCHORCH                                        |  |
|------------------------------------------------|--|
|                                                |  |
| Typ KN7280S-BB014-152 1992 Nr.9120199/4        |  |
| 3∼ MOT. IP23 IEC 280S IMB3                     |  |
| S1 210/121 A                                   |  |
| cosφ=0,86 110,0 kW                             |  |
| I.CL. F 380/660 V Δ/Υ                          |  |
| 50 Hz 1475/min                                 |  |
| je Lager nach 1500h/30g Fett                   |  |
| DIN 51825-K3K Li-                              |  |
| Seife/Mineralöl                                |  |
| 440 V △/ 60 Hz /125 kW /210 A                  |  |
| DIN VDE 0530 Teil 1/07.91 cosq=0,86 / 1775/min |  |
| MADE IN GERMANY.                               |  |