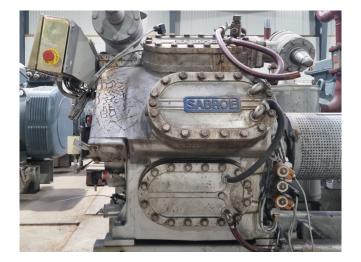

### Sabroe SMC 108 L HP

### **Specifications**

| Brand               | Sabroe                       |
|---------------------|------------------------------|
| Туре                | SMC 108 L HP                 |
| Refrigerant         | NH 3 (ammonia)               |
| kW at +10ºC/+40ºC   | 722,4                        |
| kW at 0ºC/+40ºC     | 477,8                        |
| Electromotor Specs  | 50 Hz - 110 kW - 1475<br>RPM |
| Unloaded Start      | ✓                            |
| Capacity Control    | ✓                            |
| On steel base frame | 1                            |
| Pressure gauges     | 1                            |
| Hp/Lp/Op            |                              |
| Oil separator       | 1                            |
| Sight Glass         | 1                            |
| Solenoid Valve      | 1                            |
| m3 / h              | 551                          |
| Sizes               | 2300x1100x1700 mm            |
|                     | (LxWxH)                      |
| Stock               | 2                            |
|                     |                              |

#### Used Sabroe SMC 108 L HP

Used Sabroe SMC 108 L HP reciprocating compressor on NH3 (R717). Complete with a Schorch KN7280S-BB014-152 - 50 Hz - 110 kW -1475 RPM, Sabroe OVUR 3206 D oil separator, pressure and safety switches and a Unisab 2 display. \*Why choose for HOSBV? Were not only the largest used refrigeration specialist in Europe, but also, we solely deliver our orders after performing an extensive test and an industrial cleansing. If reequested we can arrange the logistics.