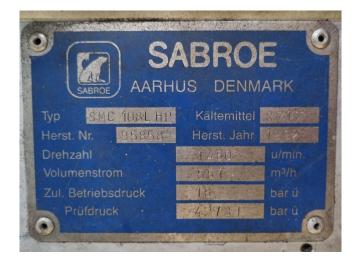

### **Specifications**

| Brand               | Sabroe                       |
|---------------------|------------------------------|
| Туре                | SMC 108 L HP                 |
| Refrigerant         | NH 3 (ammonia)               |
| kW at +10ºC/+40ºC   | 722,4                        |
| kW at 0ºC/+40ºC     | 477,8                        |
| Electromotor Specs  | 50 Hz - 110 kW - 1475<br>RPM |
| Unloaded Start      | ✓                            |
| Capacity Control    | ✓                            |
| On steel base frame | 1                            |
| Pressure gauges     | 1                            |
| Hp/Lp/Op            |                              |
| Oil separator       | 1                            |
| Sight Glass         | 1                            |
| Solenoid Valve      | 1                            |
| m3 / h              | 551                          |
| Sizes               | 2300x1100x1700 mm            |
|                     | (LxWxH)                      |
| Stock               | 2                            |
|                     |                              |

#### Used Sabroe SMC 108 L HP

Used Sabroe SMC 108 L HP reciprocating compressor on NH3 (R717). Complete with a Schorch KN7280S-BB014-152 - 50 Hz - 110 kW -1475 RPM, Sabroe OVUR 3206 D oil separator, pressure and safety switches and a Unisab 2 display. \*Why choose for HOSBV? Were not only the largest used refrigeration specialist in Europe, but also, we solely deliver our orders after performing an extensive test and an industrial cleansing. If reequested we can arrange the logistics.