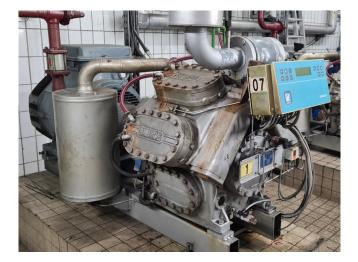

#### Used Sabroe SMC 108 L HP

Used Sabroe SMC 108 L HP reciprocating compressor on NH3 (R717). Complete with a Schorch KN7280S-BB014-152 - 50 Hz - 110 kW -1475 RPM, Sabroe OVUR 3206 D oil separator, pressure and safety switches and a Unisab 2 display. \*Why choose for HOSBV? Were not only the largest used refrigeration specialist in Europe, but also, we solely deliver our orders after performing an extensive test and an industrial cleansing. If reequested we can arrange the logistics.