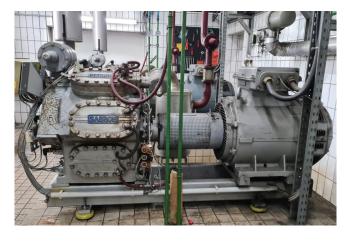

#### Used Sabroe SMC 108 L HP

Used Sabroe SMC 108 L HP reciprocating compressor on NH3 (R717). Complete with a Schorch KN7280S-BB014-152 - 50 Hz - 110 kW -1475 RPM, Sabroe OVUR 3206 D oil separator, pressure and safety switches and a Unisab 2 display. \*Why choose for HOSBV? Were not only the largest used refrigeration specialist in Europe, but also, we solely deliver our orders after performing an extensive test and an industrial cleansing. If reequested we can arrange the logistics.